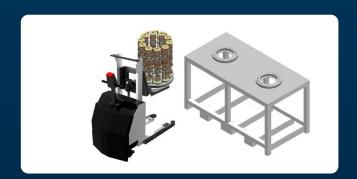

## Handling Package electronic XL version

Item no. 26084

Handling package electro XL: This package enables you to change the coating batch within a very short time and thus make your production even more economical. With the included electro-hydraulic RoRo-Mobil with set-down station, the second substrate table, which is also included, can be exchanged as quickly as possible.

## **Scope of delivery:**

- 1 Electric pallet truck in special design
- 1 Substrate table ø650 10s
- 1 Parking station 650er table