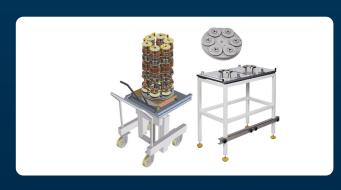

## Handling Package manual ML version

Item no. 26086

This package enables you to change the coating batch within a very short time and thus make your production even more economical. Included in the package, is the manual RoRo-Mobil with set-down station. This allows the second substrate table, also included, to be changed as quickly as possible.

## **Scope of delivery:**

- 1 RoRo-Mobil (manual lift table)
- 1 Substrate table ø400 6s
- 1 parking station ø400 RoRo ML double