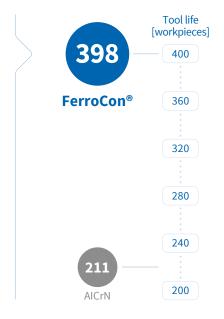

#### **Performance thanks to HiPIMS**

Material: 40CrMoV4-6
Tool: cutting insert  $v_c = 250 \text{ m/min}$   $a_p = 3 \text{ mm}$  z = 2 mm