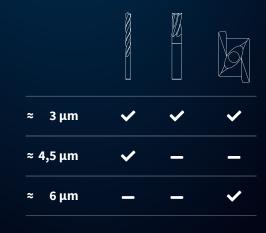

# for Unalloyed, Alloyed and High-speed Steel (Ferrous Materials)

The premium HiPIMS coating for high-performance applications in unalloyed, alloyed and high-speed steel. Optimum adhesion, smoothest surfaces, high hardness values and toughness for your tool. Pure performance.

## Application example

#### **Performance thanks to HiPIMS**

Material: 40CrMoV4-6
Tool: cutting insert  $v_c = 250 \text{ m/min}$   $a_p = 3 \text{ mm}$  z = 2 mm





#### **Technical data**

Coating technology:

**HiPIMS** 

Composition of the coating material:

**AlTiN-based** 

Color:

**Anthracite** 

Max. operating temperature:

650°C

### Available coating thicknesses